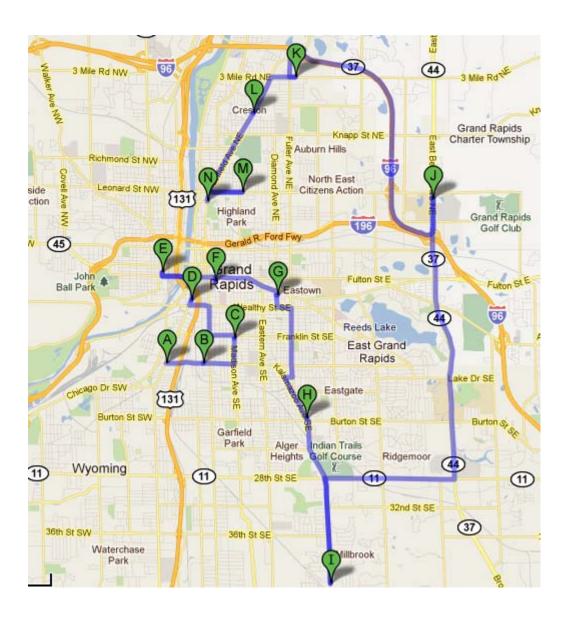

## **Grand Rapids Historic and Former Fire Stations**

Compiled by Mike Legeros, Raleigh, N.C. - September 2011

|   | Built | Closed |     |                          | Status         |  |
|---|-------|--------|-----|--------------------------|----------------|--|
| A | 1912  | 1979   | #12 | 554 Hall St SW           | Still standing |  |
| В | 1897  | 1926   | #10 | 100 Hall St SW           | Still standing |  |
| С | 1891  | ?      | #7  | 816 Madison Ave<br>SE    | Still standing |  |
| D | 1879  | 1998   | #6  | 312 Grandville<br>Ave SW |                |  |

| Е | 1884 | 1961   | #8  | 40 Lexington Ave<br>NW   | Still standing                              |                                                               |
|---|------|--------|-----|--------------------------|---------------------------------------------|---------------------------------------------------------------|
| F | 1911 | active | #1  | 38 LaGrave Ave<br>SE     | Still standing                              | NIF-United classes - MI - Lettl Co - Orand Flashors - Exve DR |
| G | 1902 | active | #11 | 1002 Chester St Se       | Still standing                              |                                                               |
| Н | 1949 | 1989   | #4  | 1945 Kalamazoo<br>Ave SE | Still standing                              |                                                               |
| I | 1970 | 1981   | #2  | 4238 Kalamazoo<br>Ave SE | Annexed Paris<br>Township<br>Still Standing |                                                               |

| J | 1960<br>(opens) | 1981   | #13 | 1159 East Beltline<br>NE     | Annexed GRTFD #1 Still standing |                   |
|---|-----------------|--------|-----|------------------------------|---------------------------------|-------------------|
| K | 1960<br>(opens) | 1981   | #15 | 1252 3 Mile Road,<br>NE      | Annexed GRTFD #2 Still standing |                   |
| L | 1951            | Active | #14 | 2251 Plainfield<br>Avenue NE | Still standing                  |                   |
| M | 1891            | 1951?  | #9  | 527 Leonard St<br>NW         | Still standing                  | Million Marketing |
| N | 1926            | Active | #10 | 1734 S. Division<br>Ave      |                                 |                   |

A 554 Hall Street Southwest, Grand Rapids, MI ⑱ 100 Hall Street Southwest, Grand Rapids, MI ◎ 816 Madison Avenue Southeast, Grand Rapic 🐣 ◎ 312 Grandville Ave SW, Grand Rapids, MI 49( ▣ 40 Lexington Avenue Northwest, Grand Rapid 🐣 ℗ 38 LaGrave Ave SE, grand rapdis, mi-© 1002 Chester Street Southeast, Grand Rapid:  $\oplus$ 1945 Southeast Kalamazoo Avenue, Grand R 🐣 1 4238 Kalamazoo Avenue Southeast, Grand R 🐣 0 1159 East Beltline Avenue Northeast, Grand I 🔻 (K) 1252 3 Mile Road Northeast, Grand Rapids, N (L) 2251 Plainfield Avenue Northeast, Grand Rap 527 Leonard Street Northeast, Grand Rapids, N 1734 Division Avenue North, Grand Rapids, M 🐣 Add Destination - Show options