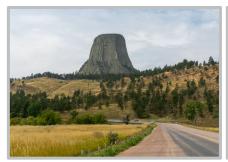

Our year in pictures. Julie's happy place, Sanibel Island, FL (Feb). Now devastated after Hurricane Ian, as is she. \* Julie in Fort Myers, FL. (Feb) \* Dallas Underground, during Mike's spring solo trip. (May) \* Mike's cousin Ann and family in Kansas City. Everything's up to date there. (May) \* Julie astride a jackalope at the famous Wall Drug. (Sep) \* Black Hills prairie dog eating a snack. (Sep) \* Mike connecting with his brother Tim in Irving, TX. (May) \* Blue Ridge Parkway with fall colors. (Oct) \* Julie's Dad Wayne and Shirley visiting Julie and her sister and family in Galesburg, IL. (Jul). They were later married this year, congrats! \* Mike making a delivery at the fire museum (Aug) \* Julie's grandniece Cora during a card game at Thanksgiving in Galesburg last year. \* Close encounter with Devils Tower, WY. (Sep) \* Julie and her family in Galesburg, again. (Jul) \* Nuclear missile control center (former) outside Rapid City, SD. (Sep) \* Mike gets the scoop at Big Brutus in West Mineral, KS. (May) \* Mike's new book, illustrated history of the state firefighter's association, unveiled at the annual conference. (Aug) \* Corny attraction in Mitchell, SD. (Sep) \* Scary hotel in Spruce Pine, NC. (Oct) \* Where the deer and the antelope also play, Black Hills again. (Sep) \* Gracie D. Cat + one of Julie's many puzzles + Mike's walker, used for five weeks after a non-displacing hip fracture in August. \* Remembering Mike's mother Patricia Pennington Idstrom, who died April 21, 2022, at age 87 in Aventura, FL, after a long illness. \* See holiday archives at legeros.com/xmas. Hugs to everyone.