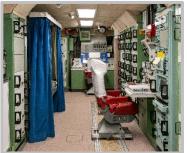

Our year in pictures. Julie's happy place, Sanibel Island, FL (Feb). Now devastated after Hurricane Ian, as is she. \* Julie in Fort Myers, FL. (Feb) \* Dallas Underground, during Mike's spring solo trip. (May) \* Mike's cousin Ann and family in Kansas City. Everything's up to date there. (May) \* Julie astride a jackalope at the famous Wall Drug. (Sep) \* Black Hills prairie dog eating a snack. (Sep) \* Mike connecting with his brother Tim in Irving, TX. (May) \* Blue Ridge Parkway with fall colors. (Oct) \* Julie's Dad Wayne and Shirley visiting Julie and her sister and family in Galesburg, IL. (Jul). They were later married this year, congrats! \* Mike making a delivery at the fire museum (Aug) \* Julie's grandniece Cora during a card game at Thanksgiving in Galesburg last year. \* Close encounter with Devils Tower, WY. (Sep) \* Julie and her family in Galesburg, again. (Jul) \* Nuclear missile control center (former) outside Rapid City, SD. (Sep) \* Mike gets the scoop at Big Brutus in West Mineral, KS. (May) \* Mike's new book, illustrated history of the state firefighter's association, unveiled at the annual conference. (Aug) \* Corny attraction in Mitchell, SD. (Sep) \* Scary hotel in Spruce Pine, NC. (Oct) \* Where the deer and the antelope also play, Black Hills again. (Sep) \* Gracie D. Cat + one of Julie's many puzzles + Mike's walker, used for five weeks after a non-displacing hip fracture in August. \* Remembering Mike's mother Patricia Pennington Idstrom, who died April 21, 2022, at age 87 in Aventura, FL, after a long illness. \* See holiday archives at legeros.com/xmas. Hugs to everyone.