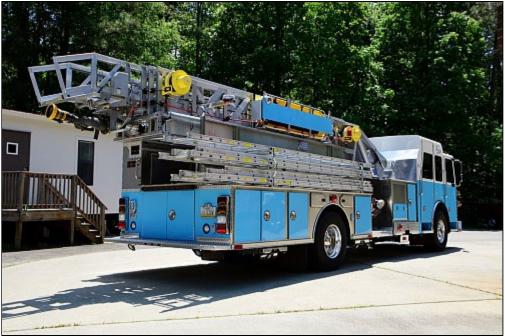

## **Chapel Hill's New Blue Quint**

05/13/14 116 W, 2 I - + 6 - 5

Lee Wilson yesterday photographed Chapel Hill's new Engine 35, a 2014 Sutphen Monarch quint, 1500/500/75-foot. The truck was delivered on Monday morning. It replaces a 2001 HME quint that will be moved to reserve. This adds a third aerial to the town's fleet, along with Truck 73, a 2006 KME Predator mid-mount aerial platform.