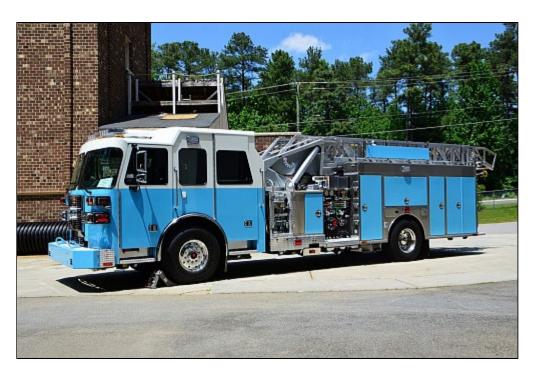

## **Chapel Hill's New Blue Quint**

05/13/14 116 W, 2 I - + 6 - 5

Lee Wilson yesterday photographed Chapel Hill's new Engine 35, a 2014 Sutphen Monarch quint, 1500/500/75-foot. The truck was delivered on Monday morning. It replaces a 2001 HME quint that will be moved to reserve. This adds a third aerial to the town's fleet, along with Truck 73, a 2006 KME Predator mid-mount aerial platform.