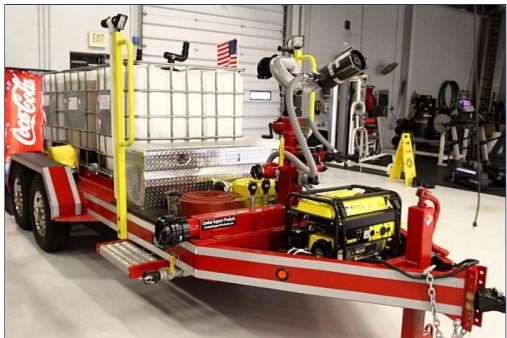

The trailer was built by Combat Support Products, which located right here in Wake County. Just down the road in Fuquay-Varina, in fact. That's their FoamChariot III model. Equipped with three foam totes and a high-capacity water/foam deluge gun. The trailer can be used as a simple resupply unit, for the crash trucks on or off airport property. It can also respond as mutual aid for offsite incidents. We'll see if we can get exact specs.