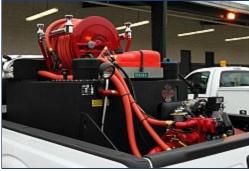

CFR 12 is a 2015 Ford F-350 with a UPF Defender skid unit, 300 gallon water tank and 10 gallon foam cell. Don't know pump capacity. No roof lights or lettering. The truck is also used as a service truck, for utility purposes, and pulls the foam trailer. It's added on calls as needed, and can answer parking deck calls when CFR 1 is unavailable.

The trailer was built by Combat Support Products, which located right here in Wake County. Just down the road in Fuquay-Varina, in fact. That's their FoamChariot III model. Equipped with three foam totes and a high-capacity water/foam deluge gun. The trailer can be used as a simple resupply unit, for the crash trucks on or off airport property. It can also respond as mutual aid for offsite incidents. We'll see if we can get exact specs.