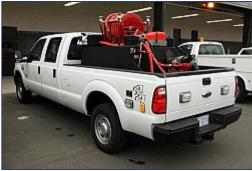

CFR 12 is a 2015 Ford F-350 with a UPF Defender skid unit, 300 gallon water tank and 10 gallon foam cell. Don't know pump capacity. No roof lights or lettering. The truck is also used as a service truck, for utility purposes, and pulls the foam trailer. It's added on calls as needed, and can answer parking deck calls when CFR 1 is unavailable.