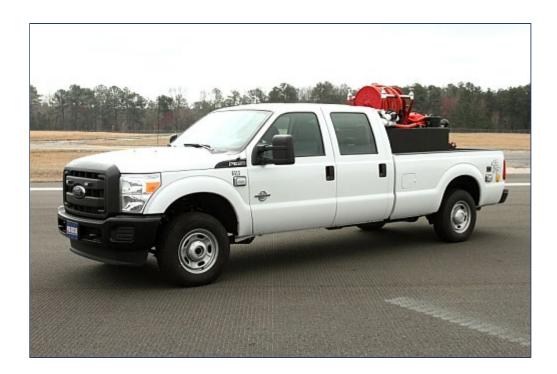

CFR 12 is a 2015 Ford F-350 with a UPF Defender skid unit, 300 gallon water tank and 10 gallon foam cell. Don't know pump capacity. No roof lights or lettering. The truck is also used as a service truck, for utility purposes, and pulls the foam trailer. It's added on calls as needed, and can answer parking deck calls when CFR 1 is unavailable.