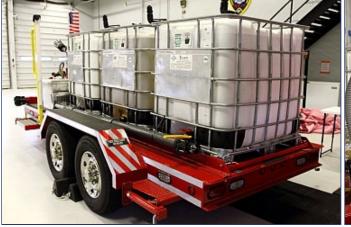

The trailer was built by Combat Support Products, which located right here in Wake County. Just down the road in Fuquay-Varina, in fact. That's their FoamChariot III model. Equipped with three foam totes and a high-capacity water/foam deluge gun. The trailer can be used as a simple resupply unit, for the crash trucks on or off airport property. It can also respond as mutual aid for offsite incidents. We'll see if we can get exact specs.

Note that both Apex and Raleigh have purchased similar trailers in recent years. See prior postings about Apex and Raleigh's foam trailers.

The full roster of airport apparatus currently includes:

- CFR 1 2005 Ford/4 Guys mini-pumper, ?/300/15
- CFR 2 2000 Oshkosh T-1500 4x4 crash truck, 1500/1500/210/450 pounds dry chem
- CFR 3 2000 Oshkosh T-1500 4x4 crash truck, 1500/1500/210/450#
- CFR 4 2000 Oshkosh T-3000 6x6 crash truck, 1800?/3000/420/450#
- CFR 10 2001 Ford Excursion command vehicle
- CFR 12 2015 Ford F-350 brush truck, ?/300/10
- Foam trailer