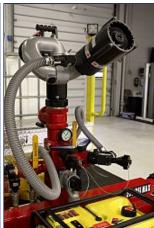

The trailer was built by Combat Support Products, which located right here in Wake County. Just down the road in Fuquay-Varina, in fact. That's their FoamChariot III model. Equipped with three foam totes and a high-capacity water/foam deluge gun. The trailer can be used as a simple resupply unit, for the crash trucks on or off airport property. It can also respond as mutual aid for offsite incidents. We'll see if we can get exact specs.