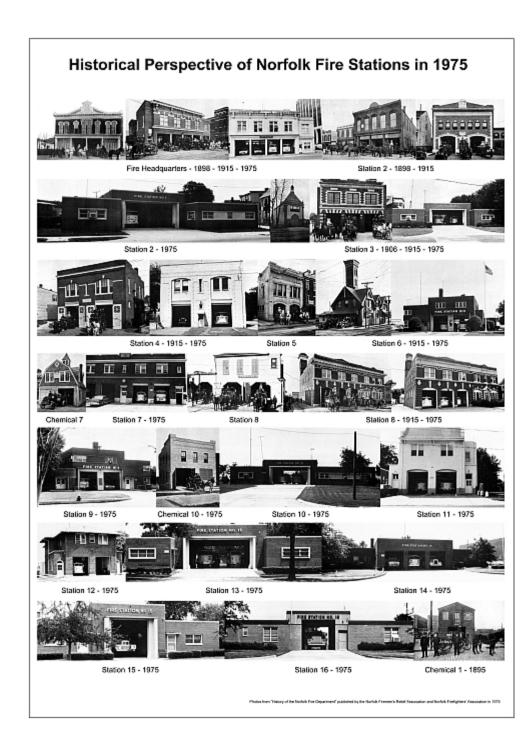

**Legeros Fire Blog Archives 2006-2015 -** *Historical Perspective of Norfolk Fire Stations in 1975* 

Historical Perspective of Norfolk Fire Stations in 1975

How about a sampling of past 'n' present firehouses from Norfolk, VA? These pictures scanned and compiled from *History of the Norfolk Fire Department* published in 1975 by the Norfolk Firemen's Relief Association and Norfolk Firefighters' Association. (Bought a copy on eBay this week.) What are the addresses and service dates for all these? To be determined! Maybe readers can help. A couple of the historic ones are still in service (see list of stations on <u>their official site</u>), and a couple closed ones are still sanding. <u>View the graphic in full size</u> (PDF, 11 MB).